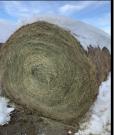

\*\*160 - Round Hay Bales - Approx. 1350 lbs & Made with a John Deere 567 Baler (NO RAIN, EXCELLENT HAY)

\*\*10—Heavy Duty 24' Self Standing Corral Panels

VIEWING DAY - Thursday, January 20th from 10:00 am until 4:00 pm