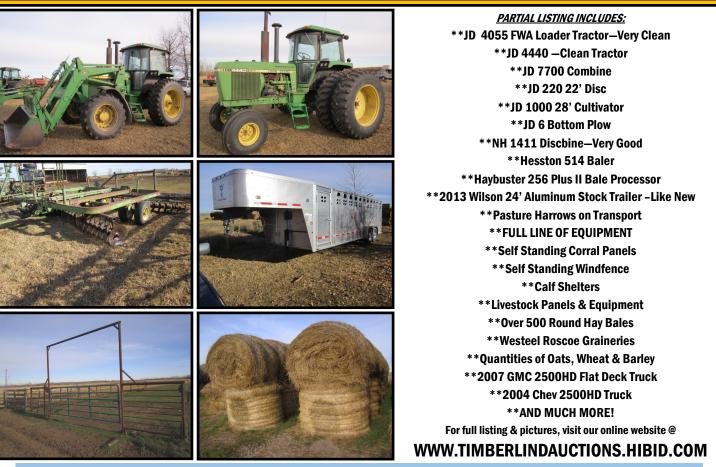

## Start to Bid: Thurs, Nov 25th @ 12:00 NOON Start to Close: Sun, Nov 28th @ 7:00 PM

<u>Auctioneer's Note:</u> This is the Estate Sale for the Prenioslo's who were long time pioneers that were born and raised in the area. Julian's equipment has been very well maintained as you will see in the sale listing. To register and view the items, please go to www.timberlindauctions.hibid.com and for additional information, please contact Kevin @ 780-405-4321 or Marvin @ 780-940-6731.